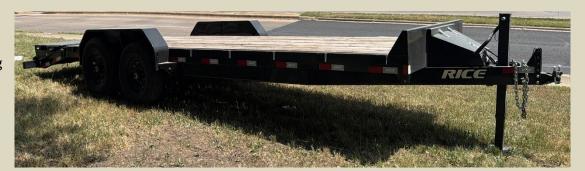

# **20ft Heavy-Duty Flatbed Trailer with Mega Ramps**

This heavy-duty flatbed trailer is designed for reliable transport of vehicles, equipment, and materials. Ideal for contractors, landscapers, and general hauling.

### **Key Specifications:**

- Length: 20 feet
- Payload Capacity: 10,250 lbs
- Deck: Treated wood or steel surface (based on availability)
- Mega Ramps for low-clearance equipment loading
- Dual axles with electric brakes
- DOT lighting and reflectors
- 2-5/16" adjustable coupler
- Tandem 7,000 lb axles
- Standard 7-pin electrical plug